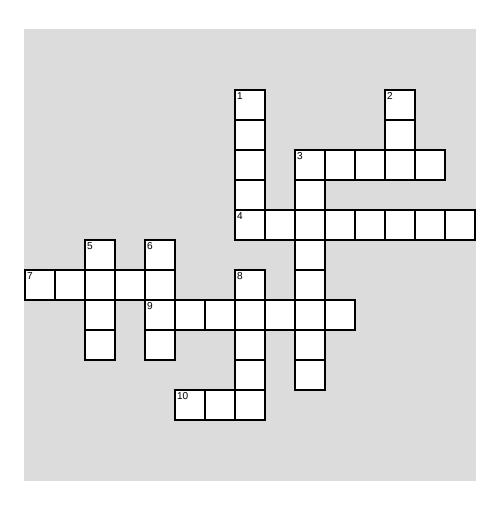

# Old Testament Pt 1 Crossword

Old Testament Timeline Part 1

### **Across**

- **3** What men built in Babel.
- **4** The first thing God did in the Bible.
- **7** What God sent to destroy the world.
- **9** Husband of Sarah.
- **10** The man who lost all he had and did not curse God.

## **Down**

- 1 Husband of Rebekah.
- **2** First woman created.
- **3** What we call the events of Adam and Eve eating the forbidden fruit.
- **5** The man who built the ark.
- **6** First man created.
- 8 Father of many sons and daughters.