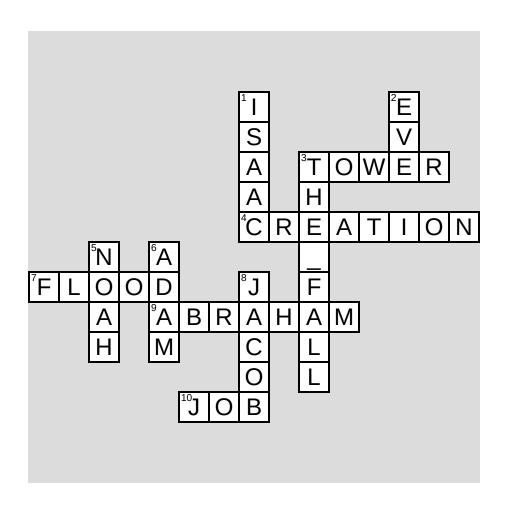

# Old Testament Pt 1 Crossword

Old Testament Timeline Part 1

### **Across**

- **3** What men built in Babel.
- **4** The first thing God did in the Bible.
- **7** What God sent to destroy the world.
- 9 Husband of Sarah.
- **10** The man who lost all he had and did not curse God.

### **Down**

- 1 Husband of Rebekah.
- **2** First woman created.
- **3** What we call the events of Adam and Eve eating the forbidden fruit.
- **5** The man who built the ark.
- **6** First man created.
- 8 Father of many sons and daughters.